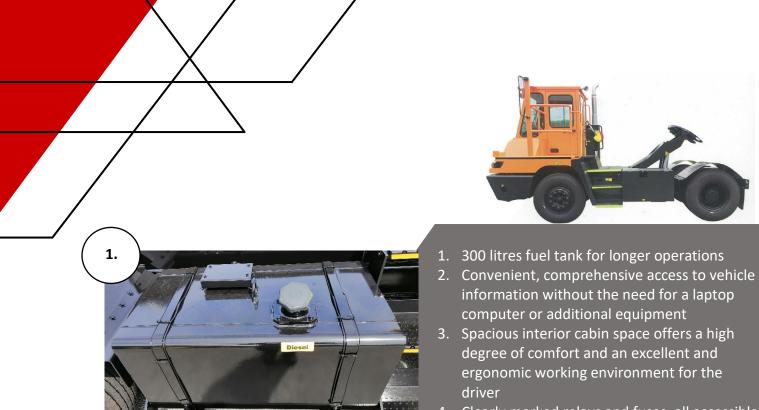

### YARD TRACTORS

- 4. Clearly marked relays and fuses, all accessible in one central compartment
- 5. 5<sup>th</sup> wheel lifting cylinders

# **YT - SERIES**

- 6. Safe inboard door
- 7. Transmission oil level indicator
- 8. Easy topping up engine oil
- 9. Anti-slip floor
- 10. Sound insulation material to ensure low noise level

The Terberg YT180/220 series Yard Tractors are designed for moving trailers in distribution centres, transport depots, container terminals and airports.