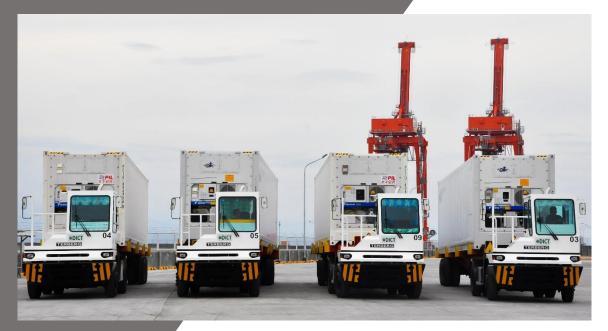

#### YT180 / YT220 / YT220 6X4 / YTxx3

- Designed for moving trailers in container terminals, distribution centres, transport deports, and airports
- Fuel economy driveline for optimum performance
- Various engine brands for optimum performance
- Our worldwide distributor network and our efficient spare parts service ensure professional after sales-support

# **YT - SERIES**

- 6. Safe inboard door
- 7. Transmission oil level indicator
- 8. Easy topping up engine oil
- 9. Anti-slip floor
- 10. Sound insulation material to ensure low noise level

The Terberg YT180/220 series Yard Tractors are designed for moving trailers in distribution centres, transport depots, container terminals and airports.