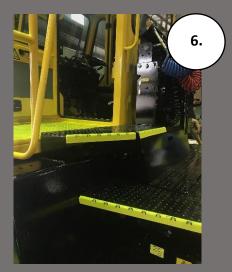

# **YT - SERIES**

- 6. Safe inboard door
- 7. Transmission oil level indicator
- 8. Easy topping up engine oil
- 9. Anti-slip floor
- 10. Sound insulation material to ensure low noise level

The Terberg YT180/220 series Yard Tractors are designed for moving trailers in distribution centres, transport depots, container terminals and airports.