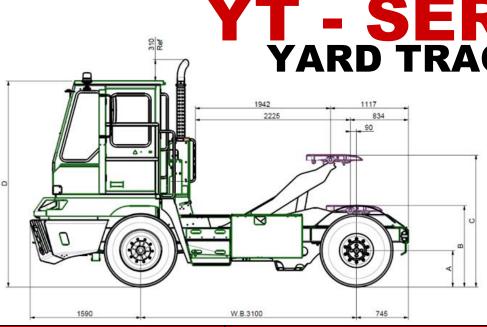

| Item*                                           | Dimension (mm)* |
|-------------------------------------------------|-----------------|
| A                                               | 505             |
| В                                               | 1160            |
| С                                               | 1918            |
| D                                               | 2941            |
| Highest – Lowest Height (5 <sup>th</sup> Wheel) | 758             |

\*Dimensions depends on rear axle and tyre model \*Details illustrated is YT lift arm with TTA-70 axle with 11R22.5 size tyres

Terberg Tractors Malaysia Sdn Bhd (702921-0) Kompleks Kejuruteraan Tractors 1, Jalan Puchong, Taman Perindustrian Puchong Utama, 47100 Puchong, Selangor Darul Ehsan, Malaysia