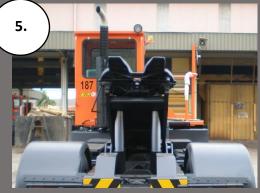

### YARD TRACTORS

- 4. Clearly marked relays and fuses, all accessible in one central compartment
- 5. 5<sup>th</sup> wheel lifting cylinders