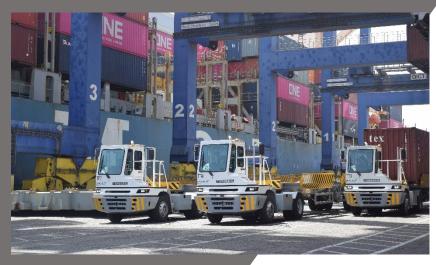

#### YT180 / YT220 / YT220 6X4 / YTxx3

- Designed for moving trailers in container terminals, distribution centres, transport deports, and airports
- Fuel economy driveline for optimum performance
- Various engine brands for optimum performance
- Our worldwide distributor network and our efficient spare parts service ensure professional after sales-support

# **YT - SERIES**

- 6. Safe inboard door
- 7. Transmission oil level indicator
- 8. Easy topping up engine oil
- 9. Anti-slip floor
- 10. Sound insulation material to ensure low noise level

The Terberg YT180/220 series Yard Tractors are designed for moving trailers in distribution centres, transport depots, container terminals and airports.