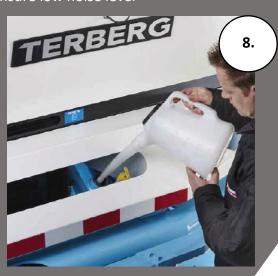

# **YT - SERIES**

- 6. Safe inboard door
- 7. Transmission oil level indicator
- 8. Easy topping up engine oil
- 9. Anti-slip floor
- 10. Sound insulation material to ensure low noise level

The Terberg YT180/220 series Yard Tractors are designed for moving trailers in distribution centres, transport depots, container terminals and airports.