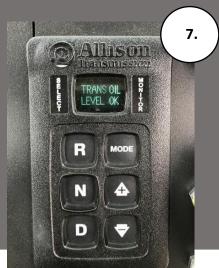

# **YT - SERIES**

- 6. Safe inboard door
- 7. Transmission oil level indicator
- 8. Easy topping up engine oil
- 9. Anti-slip floor
- 10. Sound insulation material to ensure low noise level

The Terberg YT180/220 series Yard Tractors are designed for moving trailers in distribution centres, transport depots, container terminals and airports.