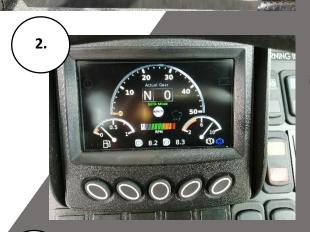

### YARD TRACTORS

- 4. Clearly marked relays and fuses, all accessible in one central compartment
- 5. 5<sup>th</sup> wheel lifting cylinders