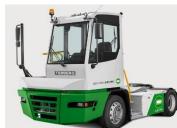

# **YT - SERIES**

- 6. Safe inboard door
- 7. Transmission oil level indicator
- 8. Easy topping up engine oil
- 9. Anti-slip floor
- 10. Sound insulation material to ensure low noise level

The Terberg YT180/220 series Yard Tractors are designed for moving trailers in distribution centres, transport depots, container terminals and airports.

The spacious and comfortable driver's cab offers excellent visibility and has an inboard door for safety and convenience.

YT tractors have a fixed, forward-facing seat. If your application requires extensive reversing you may consider the RT series which features a 180° swivelling seat.