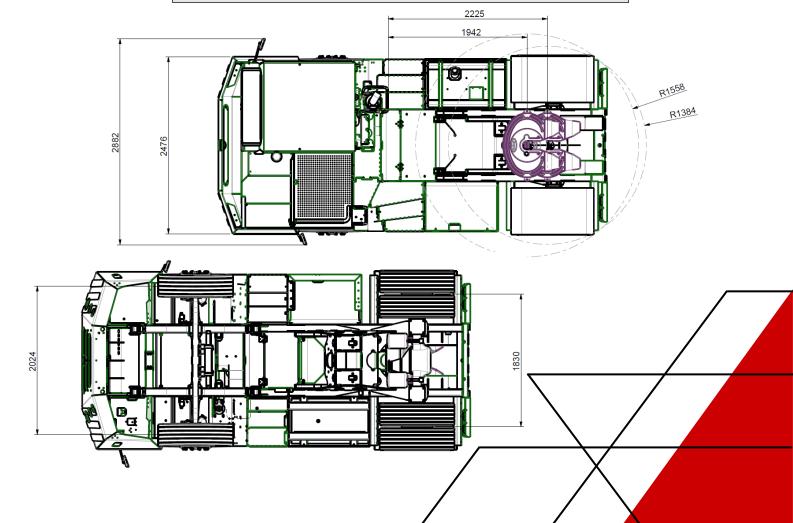

| Item*                                           | Dimension (mm)* |
|-------------------------------------------------|-----------------|
| A                                               | 505             |
| В                                               | 1160            |
| С                                               | 1918            |
| D                                               | 2941            |
| Highest – Lowest Height (5 <sup>th</sup> Wheel) | 758             |

\*Dimensions depends on rear axle and tyre model \*Details illustrated is YT lift arm with TTA-70 axle with 11R22.5 size tyres

Terberg Tractors Malaysia Sdn Bhd (702921-0) Kompleks Kejuruteraan Tractors 1, Jalan Puchong, Taman Perindustrian Puchong Utama, 47100 Puchong, Selangor Darul Ehsan, Malaysia