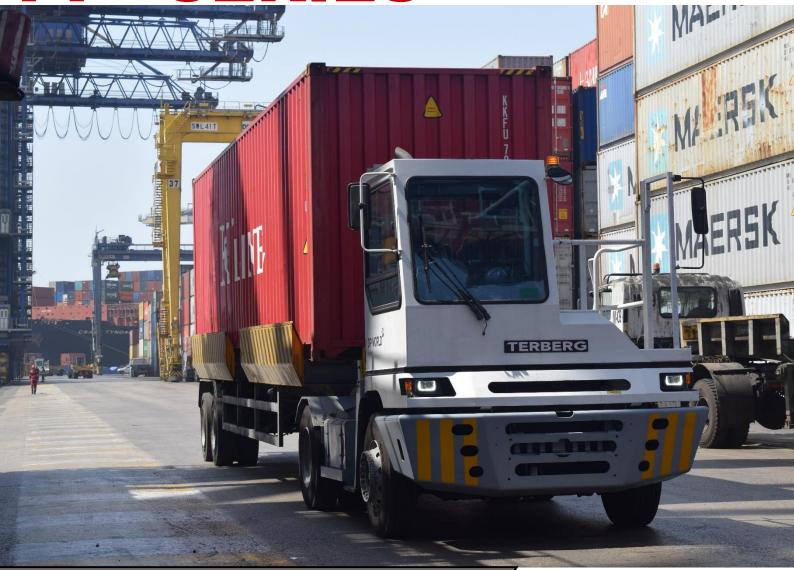

#### YT180 / YT220 / YT220 6X4 / YTxx3

- Designed for moving trailers in container terminals, distribution centres, transport deports, and airports
- Fuel economy driveline for optimum performance
- Various engine brands for optimum performance
- Our worldwide distributor network and our efficient spare parts service ensure professional after sales-support

# **YT - SERIES**

- 6. Safe inboard door
- 7. Transmission oil level indicator
- 8. Easy topping up engine oil
- 9. Anti-slip floor
- 10. Sound insulation material to ensure low noise level

The Terberg YT180/220 series Yard Tractors are designed for moving trailers in distribution centres, transport depots, container terminals and airports.