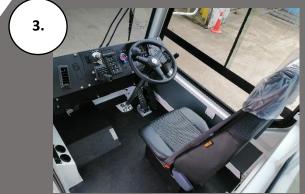

# **YT - SERIES**

- 6. Safe inboard door
- 7. Transmission oil level indicator
- 8. Easy topping up engine oil
- 9. Anti-slip floor
- 10. Sound insulation material to ensure low noise level

The Terberg YT180/220 series Yard Tractors are designed for moving trailers in distribution centres, transport depots, container terminals and airports.

The spacious and comfortable driver's cab offers excellent visibility and has an inboard door for safety and convenience.

YT tractors have a fixed, forward-facing seat. If your application requires extensive reversing you may consider the RT series which features a 180° swivelling seat.