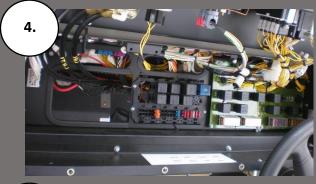

### YARD TRACTORS

- 4. Clearly marked relays and fuses, all accessible in one central compartment
- 5. 5<sup>th</sup> wheel lifting cylinders